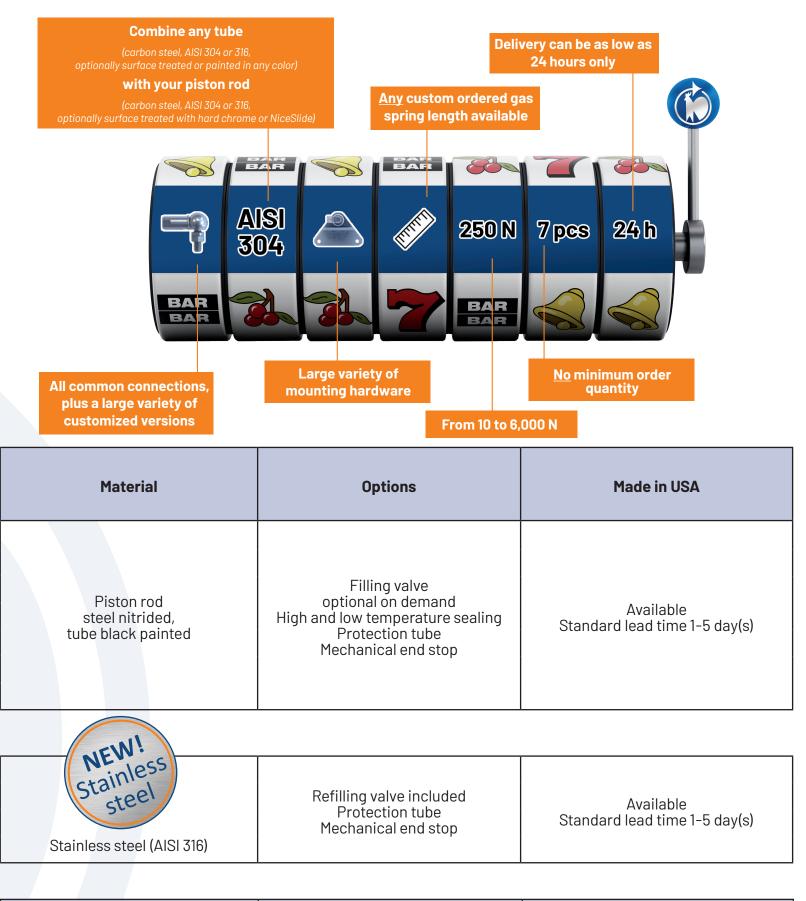

## ALMOST INFINITE VARIETIES OF GAS SPRINGS

### STARTING FROM 1 PIECE ONLY

Stop wasting time and money searching for your individual gas spring. Start finding them here.

The groundbreaking Stabilus' **HAHN Gasfedern** brand has arrived. You now have access to unrivaled flexibility when it comes to custom made gas springs. Quality made in USA.

# Faster, Better, More...

Stabilus' **HAHN Gasfedern** is the unrivaled flexibility and product portfolio leader for gas springs. You now have complete access to new business opportunities:

- Huge variety of options
- Ready for delivery within 48 hours
- Starting from 1 piece only
- Made in USA

| Material                                          | Options                          | Made in USA                                       |  |
|---------------------------------------------------|----------------------------------|---------------------------------------------------|--|
| Piston rod steel nitrided,<br>tube black painted, | Filling valve optional on demand | 2022<br>(until then all products Made in Germany) |  |
| Stainless steel (AISI 316)                        | Protection tube                  | Standard lead time 1-5 day(s)                     |  |